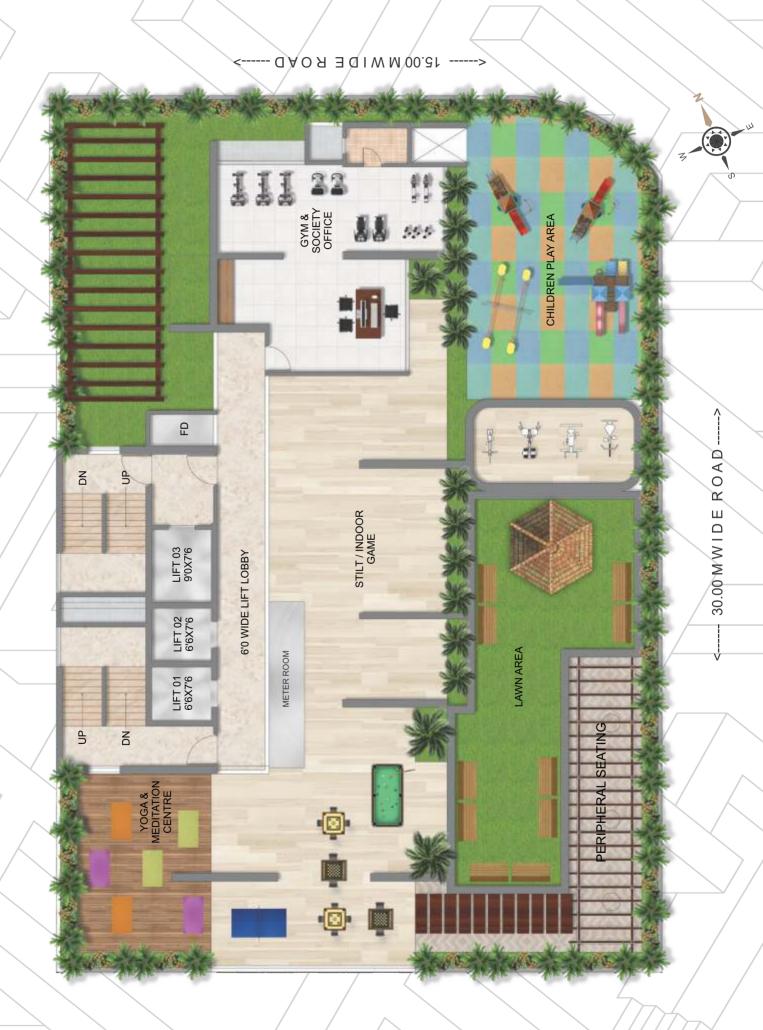

### The New Benchmark of Brilliance

- Corner Plot On 30X15 Mtr Wide Road
- Decorative Air-conditioned Entrance Lobby
- Elegant Waiting Lounge
- ∑ Lush Greenery

- Designer Lift Lobby On All Floor

### Recreational Amenities

Excitement makes life amazing and full of surprises and it makes you explore new things every day. So turn excitement into happiness, play with your younger ones, take a leisure walk amidst the green landscapes, and engage in an energetic jogging session with your neighbor to keep yourself fit and fine. Alliaance Icon presents residents with many awe-inspiring amenities adorned with happiness.