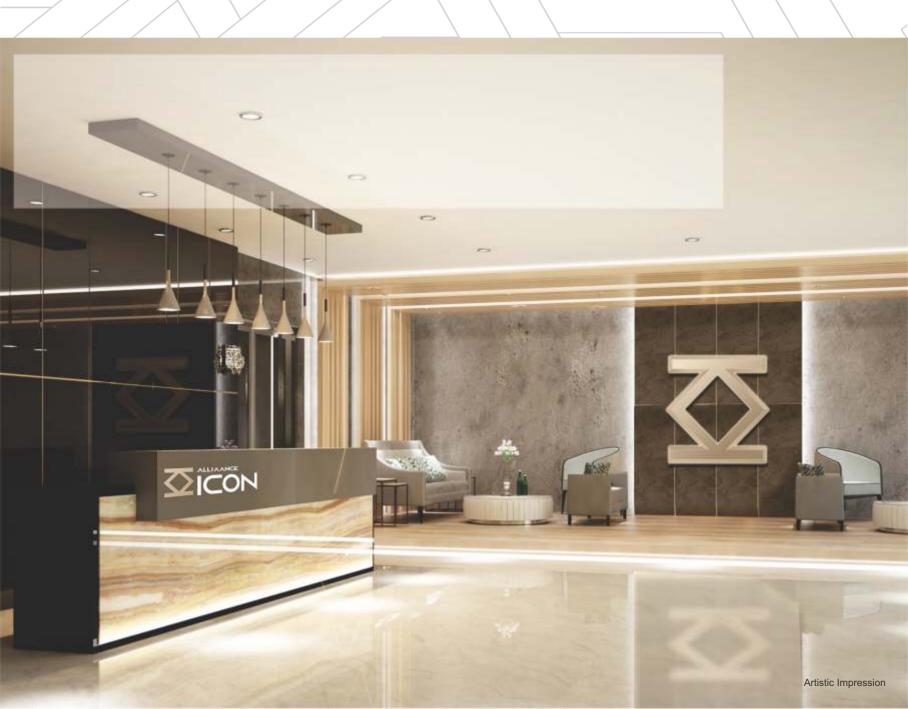

### The New Benchmark of Brilliance

- Corner Plot On 30X15 Mtr Wide Road
- Decorative Air-conditioned Entrance Lobby
- Elegant Waiting Lounge
- ∑ Lush Greenery

- Designer Lift Lobby On All Floor